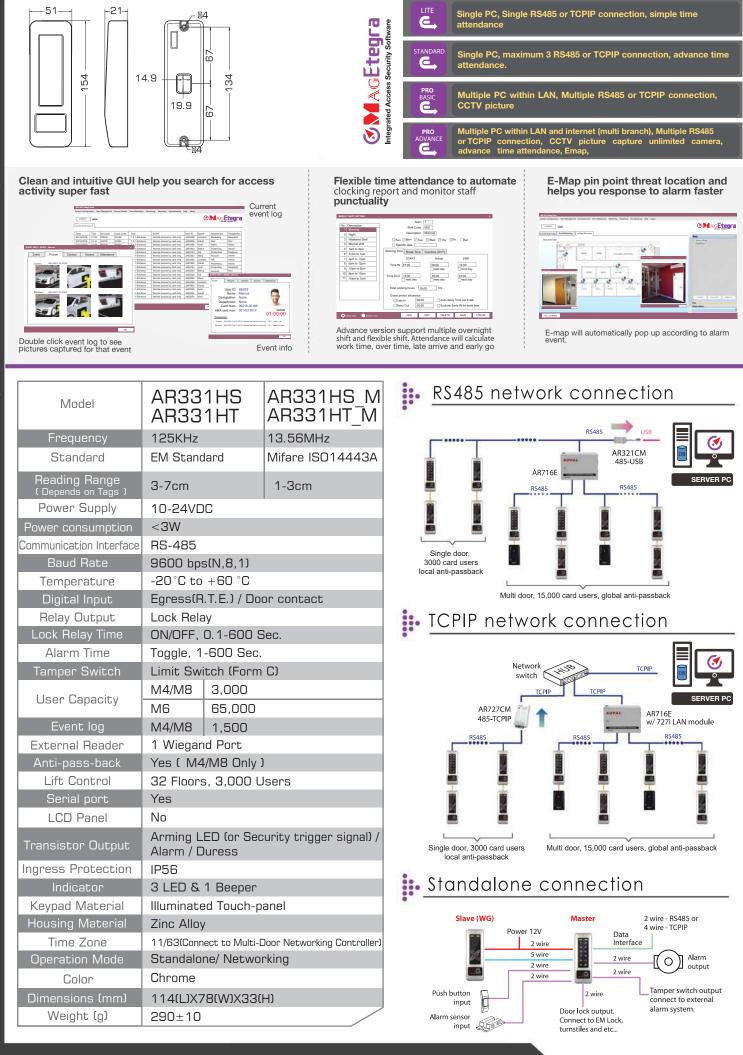

## ACCESS CONTROL SYSTEM.





## Slim Slim Weather Proof Stylish Metalic Color Illuminated Touch-Panel keypad

2

3 4

56

78

Ħ

**AR331HT** 

90

Metallic SilverBlack color concept further enchance modern contemporary impression of your office. Slim shape easy to fit into narrow door frame with limited space.

**AR331U** 

Inspired,

**AR331HS** 

Redefined...

Stylish,

Weatherproof IP56 case design allow it to be installed in outdoor environment. Illuminated touch keypad looks cool and allow you to still see the keypad at night.



Integrated Access Security Software

WWW.SOYAL.COM.MY



.....

**NOISNEIMIO** 

**CHENSHOT** 

**TECHNICAL SPECIFICATION & CONNECTION** 

## ME-ACS software is available in 4 versions as follows: